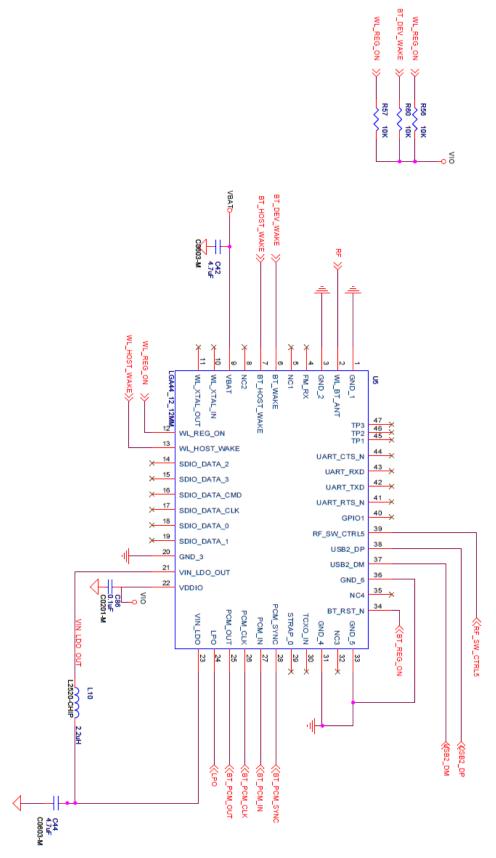

# AW-CM467-USB

# IEEE 802.11 1X1 a/b/g/n/ac Wireless LAN and

# Bluetooth 5

### 12x12 LGA module

#### **Reference Design Guide**

Rev. A

(For Standard)

The information contained herein is the exclusive property of AzureWave and shall not be distributed, reproduced, or disclosed in whole or in part without prior written permission of AzureWave.



#### **Revision History**

| Version | Revision<br>Date | Description     | Initials | Approved  |
|---------|------------------|-----------------|----------|-----------|
| Α       | 2021/04/14       | Initial Version | JM.Pang  | N.C. Chen |
|         |                  |                 |          |           |
|         |                  |                 |          |           |





The information contained herein is the exclusive property of AzureWave and shall not be distributed, reproduced, or disclosed in whole or in part without prior written permission of AzureWave.